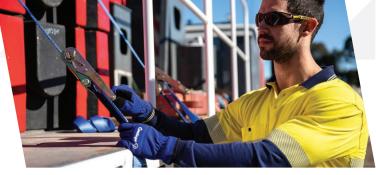

## HEIGHT SAFETY / FALL PROTECTION SYSTEMS

### FALL ARREST HARNESSES

TO AS/NZS 1891.1

## SHOCK ABSORBING LANYARDS & INERTIA REELS

- · Lanyards to AS 1891.5, 50kg-140kg capacity
- Web, wire and rope options
- ANSI Standards hardware (16kN Gate)
- SRL's available in wire, webbing and integrated retrieval option