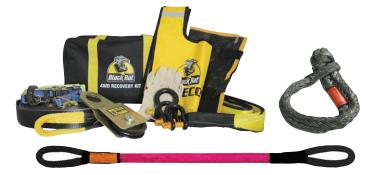

## TOWING & RECOVERY

## **TOWING & RECOVERY EQUIPMENT**

- Tow strops and soft shackles
- · Recovery kits for heavy and 4WD vehicles