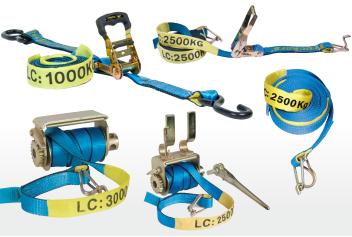

## LOAD RESTRAINT & LASHING EQUIPMENT

Bunzl Safety & Lifting's range of transport equipment has been developed with the professional driver in mind.

Our high quality, functional range is manufactured and tested to strict Quality Assurance guidelines as well as the required Australian Standards.

From loadbinders and transport chain kits, to winches and ratchet tie downs, there is sure to be a product within our range to suit your vehicle and fleet requirements.

**CHAIN & FITTINGS** 

**GRADE 120 LASHING CHAIN & FITTINGS** 

TO AS/NZS4344

**RATCHET ASSEMBLIES & WINCHES** TO AS/NZS4380