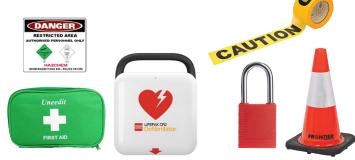

## SITE SAFETY EQUIPMENT

- · Electrical and safety tapes, Lock out equipment
- First aid kits and automatic defibrillators •
- Hygiene equipment and accessories