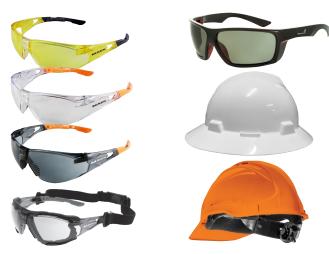

### **HEAD & EYE PROTECTION**

- Approved to AS/NZS 1337.1:2010- Medium Impact
- Prescription lenses approved to AS/NZS 1337.6:2012
- · Hard hats approved to AS/NZS 1801:1997