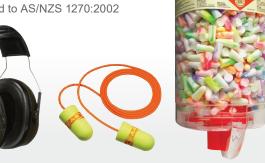

## **HEARING PROTECTION**

- Disposable earplugs & dispensers •
- Dielectric styles •
- Electronic earmuffs •
- Approved to AS/NZS 1270:2002 .