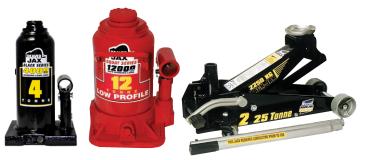

## **BOTTLE JACKS & OTHER ACCESSORIES**

TO AS/NZS2693

4 | BUNZL SAFETY & LIFTING | TRANSPORT INDUSTRY Safety, Lifting Equipment & Services