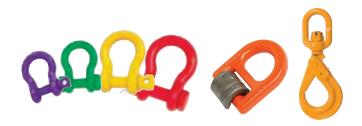

### **SHACKLES & LIFTING HARDWARE**

- Grade S, Grade S Yellow Pin, Grade M & . **Commercial Shackles**
- · Lifting hooks, clutches and links
- · Lifting and lashing points