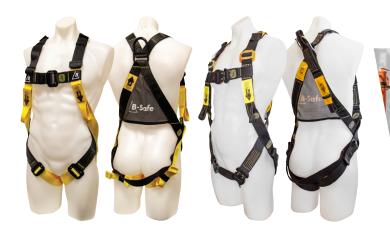

quality, powder coated finish
- Pallet trucks comply to AS 2615



## FORKLIFT ATTACHMENTS & CAGES

- High quality steel construction
- Simple to fit and use





## TOWING & RECOVERY

## **TOWING & RECOVERY EQUIPMENT**

- Tow strops and soft shackles
- · Recovery kits for heavy and 4WD vehicles



## FIBRE ROPE OR STEEL CORE WIRE WINCHLINE

- Steel wire complies to AS 1418.2 with high strength aluminium alloy housing
- Fibre rope made from high strength UHMwPE





- Available in a range of sizes
- Supplied with tie ropes and cam buckles
- High strength, UV stabilised, tightly woven mesh



## HEIGHT SAFETY / FALL PROTECTION SYSTEMS

### FALL ARREST HARNESSES

TO AS/NZS 1891.1

## PLATFORM SYSTEMS & LIFELINES

- Truck access platform
- Shipping container anchor post
- Air Davit System





STO D

## TEMPORARY HORIZONTAL WEB SAFETY LINE KITS

- Portable static line system 18m
- Lightweight and easy to install

## TEMPORARY HORIZONTAL ROPE SAFETY LINE KITS

Portable and easy to install

• 20m to 50m lengths



## SHOCK ABSORBING LANYARDS & INERTIA REELS

- · Lanyards to AS 1891.5, 50kg-140kg capacity
- Web, wire and rope options
- ANSI Standards hardware (16kN Gate)
- SRL's available in wire, webbing and integrated retrieval option





## PERSONAL PROTECTIVE EQUIPMENT



### **HEAD & EYE PROTECTION**

- Approved to AS/NZS 1337.1:2010- Medium Impact
- Prescription lenses approved to AS/NZS 1337.6:2012
- · Hard hats approved to AS/NZS 1801:1997



### **RESPIRATORY PROTECTION**

- Disposable P2 Respirators
- Re-usable PAPR Respirators •
- Approved to AS/NZS 1716:2012



## SP