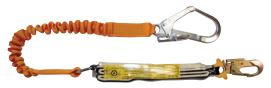

## SHOCK ABSORBING LANYARDS & INERTIA REELS

- · Lanyards to AS 1891.5, 50kg-140kg capacity
- Web, wire and rope options
- ANSI Standards hardware (16kN Gate)
- SRL's available in wire, webbing and integrated retrieval option