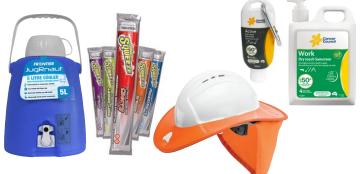

## **HYDRATION & SUN PROTECTION**

- · Snap brims, specialty hats & sunscreen
- · Coolers and electrolyte drinks/powders

## SITE SAFETY EQUIPMENT

- · Electrical and safety tapes, Lock out equipment
- First aid kits and automatic defibrillators •
- Hygiene equipment and accessories