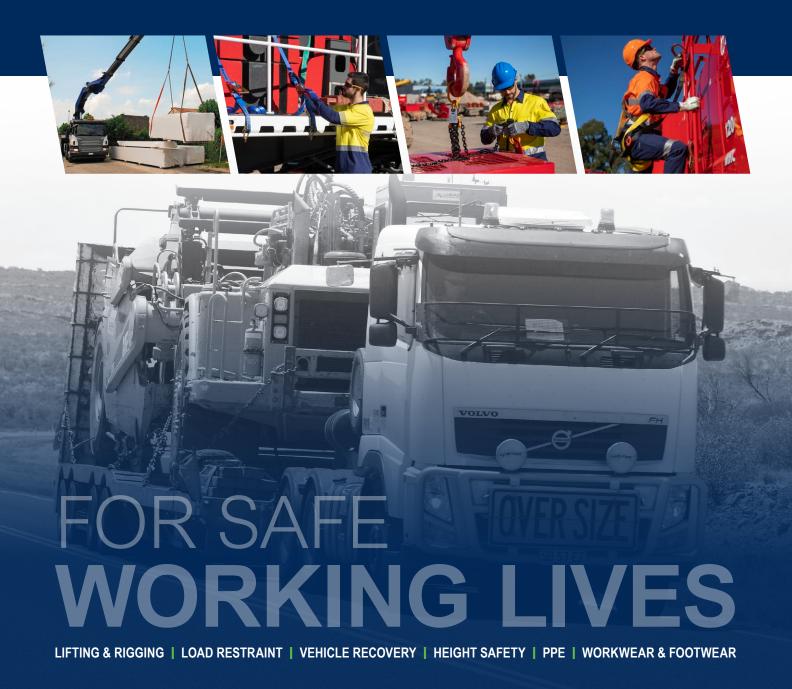

## LOAD RESTRAINT & LASHING EQUIPMENT

Bunzl Safety & Lifting's range of transport equipment has been developed with the professional driver in mind.

Our high quality, functional range is manufactured and tested to strict Quality Assurance guidelines as well as the required Australian Standards.

From loadbinders and transport chain kits, to winches and ratchet tie downs, there is sure to be a product within our range to suit your vehicle and fleet requirements.

**CHAIN & FITTINGS** 

**GRADE 120 LASHING CHAIN & FITTINGS** 

## TOWING & RECOVERY

## **TOWING & RECOVERY EQUIPMENT**

- Tow strops and soft shackles
- · Recovery kits for heavy and 4WD vehicles