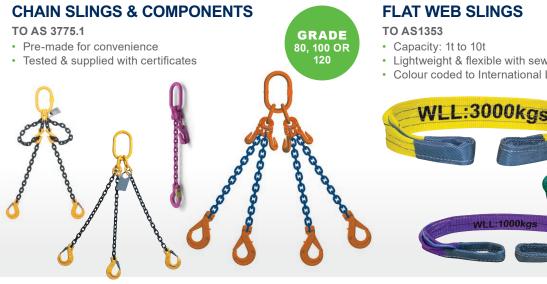

## **HEAVY LIFTING SLINGS** & COMPONENTS

WLL:2000kgs

### **FLAT WEB SLINGS**

- Capacity: 1t to 10t
- · Lightweight & flexible with sewn eyes each end
- · Colour coded to International Lifting Standards