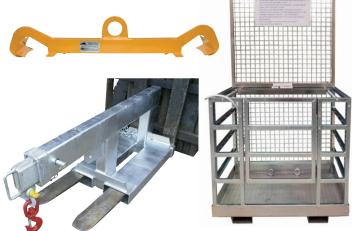

## FORKLIFT ATTACHMENTS & CAGES

- High quality steel construction
- Simple to fit and use