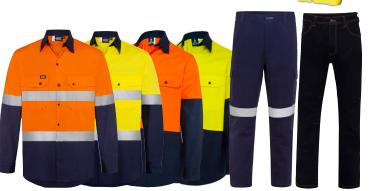

## HI-VIS WORKWEAR & SAFETY VESTS

Lightweight Koolflow styles for men & women
Shirts, pants, jeans, shorts, vests & coveralls

Stylish functional ladies and men's corporate collections