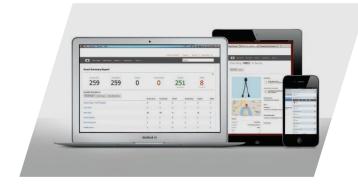

## LIFTING ASSETS MANAGEMENT DATABASE

All equipment inspected, tested or repaired is recorded in a state- of-the-art asset management system that customers can access securely at any time.

TOTAL WORKWEAR & PPE MANAGEMENT