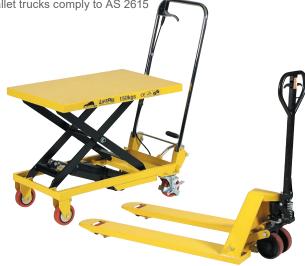

## EQUIPMENT TO REDUCE MANUAL HANDLING

### HAND PALLET TRUCKS & TROLLEYS

- · High quality, powder coated finish
- Pallet trucks comply to AS 2615