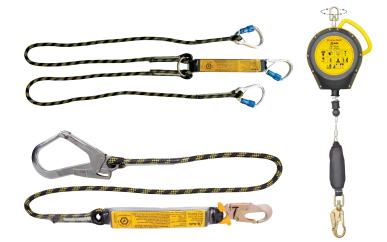

## SHOCK ABSORBING LANYARDS & INERTIA REELS

- · Lanyards to AS 1891.5, 50kg-140kg capacity
- Web, wire and rope options
- ANSI Standards hardware (16kN Gate)
- SRL's available in wire, webbing and integrated retrieval option