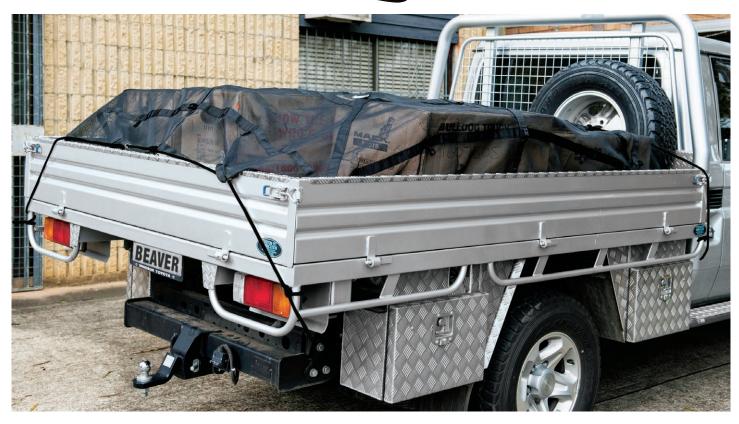

## FIBRE ROPE OR STEEL CORE WIRE WINCHLINE

- Steel wire complies to AS 1418.2 with high strength aluminium alloy housing
- Fibre rope made from high strength UHMwPE

- Available in a range of sizes
- Supplied with tie ropes and cam buckles
- High strength, UV stabilised, tightly woven mesh