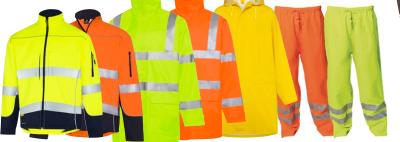

## HI-VIS WORKWEAR & SAFETY VESTS

Lightweight Koolflow styles for men & women
Shirts, pants, jeans, shorts, vests & coveralls

Stylish functional ladies and men's corporate collections

## **RAINWEAR & JACKETS**

- Various styles for men and women
- Reflective and non-reflective