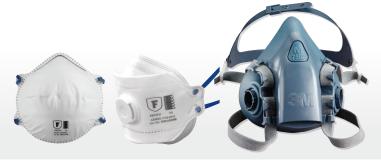

### **RESPIRATORY PROTECTION**

- Disposable P2 Respirators
- Re-usable PAPR Respirators •
- Approved to AS/NZS 1716:2012