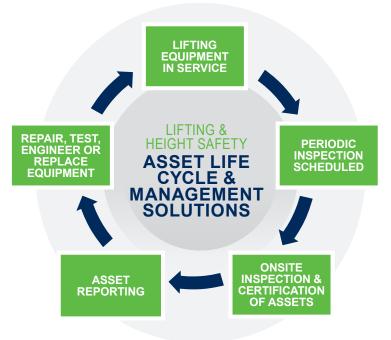

#### BUNZL SAFETY & LIFTING IS ONE OF THE LARGEST SUPPLIERS OF SAFETY EQUIPMENT IN AUSTRALIA.

We offer an integrated approach to the selection, supply, service, and replacement of safety products, resulting in our ability to manage the complete life cycle of your personal and workplace safety requirements.

#### **TECHNICAL SUPPORT SERVICES**

Including technical inspections, testing and repair services of lifting and height safety equipment performed by our LEEA trained officers.

## LIFTING ASSETS MANAGEMENT DATABASE

All equipment inspected, tested or repaired is recorded in a state- of-the-art asset management system that customers can access securely at any time.

TOTAL WORKWEAR & PPE MANAGEMENT