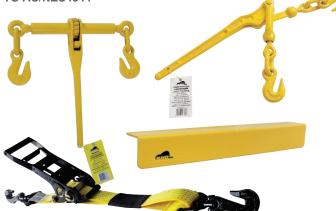

From loadbinders and transport chain kits, to winches and ratchet tie downs, there is sure to be a product within our range to suit your vehicle and fleet requirements.

**CHAIN & FITTINGS** 

**GRADE 120 LASHING CHAIN & FITTINGS** 

TO AS/NZS4344

**RATCHET ASSEMBLIES & WINCHES** TO AS/NZS4380