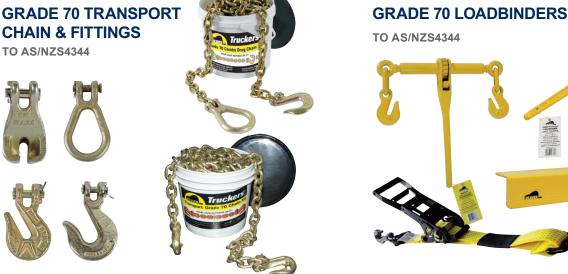

## LOAD RESTRAINT & LASHING EQUIPMENT

Bunzl Safety & Lifting's range of transport equipment has been developed with the professional driver in mind.

Our high quality, functional range is manufactured and tested to strict Quality Assurance guidelines as well as the required Australian Standards.

From loadbinders and transport chain kits, to winches and ratchet tie downs, there is sure to be a product within our range to suit your vehicle and fleet requirements.

**CHAIN & FITTINGS** 

**GRADE 120 LASHING CHAIN & FITTINGS** 

TO AS/NZS4344

**RATCHET ASSEMBLIES & WINCHES** TO AS/NZS4380