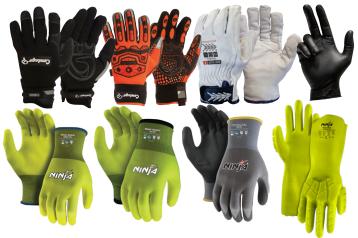

## SPECIALTY HAND PROTECTION

- Cut & needle prick protection
- · Chemical protection
- · Impact and vibration resistance
- Thermal resistance